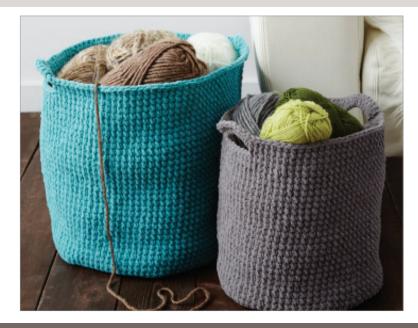

# BERNAT STASH BASKET | CROCHET

#### **MEASUREMENTS**

**Small:** Approx 10½" [26.5 cm] diameter x 12" [30.5 cm] high. **Large:** Approx 13½" [34.5 cm] diameter x 14" [35.5 cm] high.